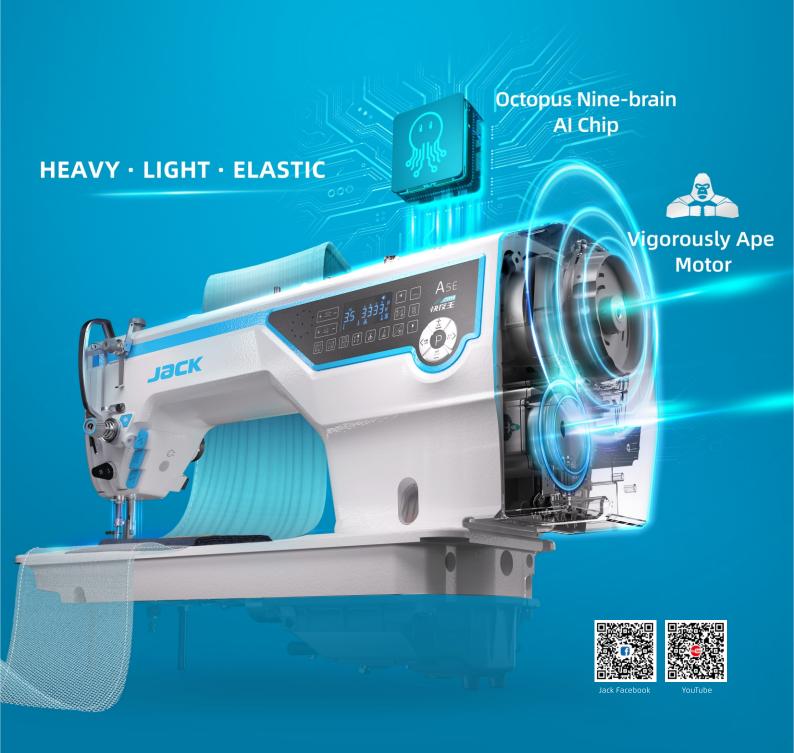

## UNLOCK THE POTENTIAL OF ALL FABRICS

Octopus Nine-brain Al Chip: intelligent perception and response to fabric changes in real-time

•200,000 sets of data models + 10,000 times/second nine-brain computing power + intelligent Al algorithm

## Vigorously Ape Motor: Large Torque, Strong Explosive Power

• **High torque density technology:** the comprehensive torque reaches 8.4 N.M, which is **15**% higher than that of the motor with the same volume