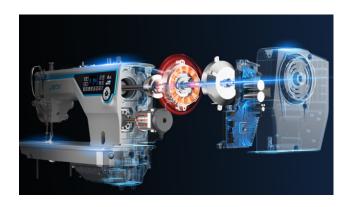

## Vigorously Ape Motor: Large Torque, Strong Explosive Power

• **High torque density technology:** the comprehensive torque reaches 8.4 N.M, which is **15**% higher than that of the motor with the same volume