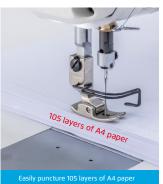

## UNLOCK THE POTENTIAL OF ALL FABRICS







Octopus Nine-brain Al Chip: intelligent perception and response to fabric changes in real-time

•200,000 sets of data models + 10,000 times/second nine-brain computing power + intelligent Al algorithm







## Vigorously Ape Motor: Large Torque, Strong Explosive Power

• **High torque density technology:** the comprehensive torque reaches 8.4 N.M, which is **15**% higher than that of the motor with the same volume

## **Technical Parameters**

| Model                     | A5E-A                                                                                                                | A5E <sup>+</sup> A-W                                                                                | A5E <sup>‡⁵</sup> A-N                                                                                  | A5E-A-7                                                                                                       | A5E-A-H-7